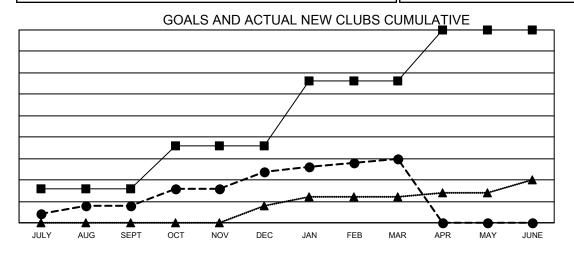

## Multiple District 4

| and the same of th |               |             |               |                       |                         |                         |                                                    |  |
|--------------------------------------------------------------------------------------------------------------------------------------------------------------------------------------------------------------------------------------------------------------------------------------------------------------------------------------------------------------------------------------------------------------------------------------------------------------------------------------------------------------------------------------------------------------------------------------------------------------------------------------------------------------------------------------------------------------------------------------------------------------------------------------------------------------------------------------------------------------------------------------------------------------------------------------------------------------------------------------------------------------------------------------------------------------------------------------------------------------------------------------------------------------------------------------------------------------------------------------------------------------------------------------------------------------------------------------------------------------------------------------------------------------------------------------------------------------------------------------------------------------------------------------------------------------------------------------------------------------------------------------------------------------------------------------------------------------------------------------------------------------------------------------------------------------------------------------------------------------------------------------------------------------------------------------------------------------------------------------------------------------------------------------------------------------------------------------------------------------------------------|---------------|-------------|---------------|-----------------------|-------------------------|-------------------------|----------------------------------------------------|--|
| Clubs                                                                                                                                                                                                                                                                                                                                                                                                                                                                                                                                                                                                                                                                                                                                                                                                                                                                                                                                                                                                                                                                                                                                                                                                                                                                                                                                                                                                                                                                                                                                                                                                                                                                                                                                                                                                                                                                                                                                                                                                                                                                                                                          |               |             |               | Members               |                         |                         |                                                    |  |
|                                                                                                                                                                                                                                                                                                                                                                                                                                                                                                                                                                                                                                                                                                                                                                                                                                                                                                                                                                                                                                                                                                                                                                                                                                                                                                                                                                                                                                                                                                                                                                                                                                                                                                                                                                                                                                                                                                                                                                                                                                                                                                                                | RESULTS FOR   | R 2020-2021 |               | RESULTS FOR 2020-2021 |                         |                         |                                                    |  |
| QUARTER                                                                                                                                                                                                                                                                                                                                                                                                                                                                                                                                                                                                                                                                                                                                                                                                                                                                                                                                                                                                                                                                                                                                                                                                                                                                                                                                                                                                                                                                                                                                                                                                                                                                                                                                                                                                                                                                                                                                                                                                                                                                                                                        | NEW CLUB GOAL | NEW CLUBS   | DROPPED CLUBS | QUARTER MEN           | MBER GROWTH NET<br>GOAL | MEMBER GROWTH<br>ACTUAL | DROPPED<br>MEMBERS ACTUAL<br>(including transfers) |  |
| JULY/AUG/SEPT                                                                                                                                                                                                                                                                                                                                                                                                                                                                                                                                                                                                                                                                                                                                                                                                                                                                                                                                                                                                                                                                                                                                                                                                                                                                                                                                                                                                                                                                                                                                                                                                                                                                                                                                                                                                                                                                                                                                                                                                                                                                                                                  | 8             | 4           | 6             | JULY/AUG/SEPT         | 287                     | 682                     | 821                                                |  |
| OCT/NOV/DEC                                                                                                                                                                                                                                                                                                                                                                                                                                                                                                                                                                                                                                                                                                                                                                                                                                                                                                                                                                                                                                                                                                                                                                                                                                                                                                                                                                                                                                                                                                                                                                                                                                                                                                                                                                                                                                                                                                                                                                                                                                                                                                                    | 10            | 8           | 2             | OCT/NOV/DEC           | 487                     | 684                     | 773                                                |  |
| JAN/FEB/MAR                                                                                                                                                                                                                                                                                                                                                                                                                                                                                                                                                                                                                                                                                                                                                                                                                                                                                                                                                                                                                                                                                                                                                                                                                                                                                                                                                                                                                                                                                                                                                                                                                                                                                                                                                                                                                                                                                                                                                                                                                                                                                                                    | 15            | 3           | 22            | JAN/FEB/MAR           | 583                     | 415                     | 667                                                |  |
| APR/MAY/JUNE                                                                                                                                                                                                                                                                                                                                                                                                                                                                                                                                                                                                                                                                                                                                                                                                                                                                                                                                                                                                                                                                                                                                                                                                                                                                                                                                                                                                                                                                                                                                                                                                                                                                                                                                                                                                                                                                                                                                                                                                                                                                                                                   | 12            | 0           | 0             | APR/MAY/JUNE          | 460                     | 0                       | 0                                                  |  |

- CURRENT YEAR ACTUAL NEW CLUBS

- ▲ - LAST YEAR ACTUAL NEW CLUBS