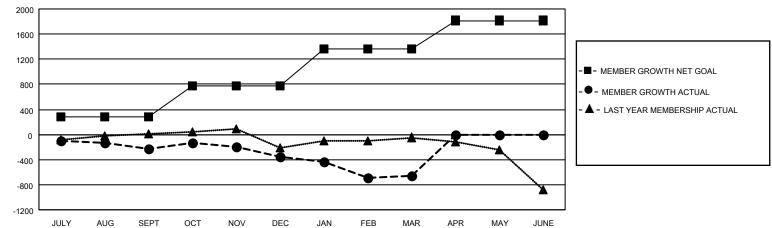

## Multiple District 4

| and the same of th |               |             |               |                       |                         |                         |                                                    |  |
|--------------------------------------------------------------------------------------------------------------------------------------------------------------------------------------------------------------------------------------------------------------------------------------------------------------------------------------------------------------------------------------------------------------------------------------------------------------------------------------------------------------------------------------------------------------------------------------------------------------------------------------------------------------------------------------------------------------------------------------------------------------------------------------------------------------------------------------------------------------------------------------------------------------------------------------------------------------------------------------------------------------------------------------------------------------------------------------------------------------------------------------------------------------------------------------------------------------------------------------------------------------------------------------------------------------------------------------------------------------------------------------------------------------------------------------------------------------------------------------------------------------------------------------------------------------------------------------------------------------------------------------------------------------------------------------------------------------------------------------------------------------------------------------------------------------------------------------------------------------------------------------------------------------------------------------------------------------------------------------------------------------------------------------------------------------------------------------------------------------------------------|---------------|-------------|---------------|-----------------------|-------------------------|-------------------------|----------------------------------------------------|--|
| Clubs                                                                                                                                                                                                                                                                                                                                                                                                                                                                                                                                                                                                                                                                                                                                                                                                                                                                                                                                                                                                                                                                                                                                                                                                                                                                                                                                                                                                                                                                                                                                                                                                                                                                                                                                                                                                                                                                                                                                                                                                                                                                                                                          |               |             |               | Members               |                         |                         |                                                    |  |
|                                                                                                                                                                                                                                                                                                                                                                                                                                                                                                                                                                                                                                                                                                                                                                                                                                                                                                                                                                                                                                                                                                                                                                                                                                                                                                                                                                                                                                                                                                                                                                                                                                                                                                                                                                                                                                                                                                                                                                                                                                                                                                                                | RESULTS FOR   | R 2020-2021 |               | RESULTS FOR 2020-2021 |                         |                         |                                                    |  |
| QUARTER                                                                                                                                                                                                                                                                                                                                                                                                                                                                                                                                                                                                                                                                                                                                                                                                                                                                                                                                                                                                                                                                                                                                                                                                                                                                                                                                                                                                                                                                                                                                                                                                                                                                                                                                                                                                                                                                                                                                                                                                                                                                                                                        | NEW CLUB GOAL | NEW CLUBS   | DROPPED CLUBS | QUARTER MEN           | MBER GROWTH NET<br>GOAL | MEMBER GROWTH<br>ACTUAL | DROPPED<br>MEMBERS ACTUAL<br>(including transfers) |  |
| JULY/AUG/SEPT                                                                                                                                                                                                                                                                                                                                                                                                                                                                                                                                                                                                                                                                                                                                                                                                                                                                                                                                                                                                                                                                                                                                                                                                                                                                                                                                                                                                                                                                                                                                                                                                                                                                                                                                                                                                                                                                                                                                                                                                                                                                                                                  | 8             | 4           | 6             | JULY/AUG/SEPT         | 287                     | 682                     | 821                                                |  |
| OCT/NOV/DEC                                                                                                                                                                                                                                                                                                                                                                                                                                                                                                                                                                                                                                                                                                                                                                                                                                                                                                                                                                                                                                                                                                                                                                                                                                                                                                                                                                                                                                                                                                                                                                                                                                                                                                                                                                                                                                                                                                                                                                                                                                                                                                                    | 10            | 8           | 2             | OCT/NOV/DEC           | 487                     | 684                     | 773                                                |  |
| JAN/FEB/MAR                                                                                                                                                                                                                                                                                                                                                                                                                                                                                                                                                                                                                                                                                                                                                                                                                                                                                                                                                                                                                                                                                                                                                                                                                                                                                                                                                                                                                                                                                                                                                                                                                                                                                                                                                                                                                                                                                                                                                                                                                                                                                                                    | 15            | 3           | 22            | JAN/FEB/MAR           | 583                     | 415                     | 667                                                |  |
| APR/MAY/JUNE                                                                                                                                                                                                                                                                                                                                                                                                                                                                                                                                                                                                                                                                                                                                                                                                                                                                                                                                                                                                                                                                                                                                                                                                                                                                                                                                                                                                                                                                                                                                                                                                                                                                                                                                                                                                                                                                                                                                                                                                                                                                                                                   | 12            | 0           | 0             | APR/MAY/JUNE          | 460                     | 0                       | 0                                                  |  |

## GOALS AND ACTUAL MEMBERS CUMULATIVE

| DROPPED CLUBS: 30 |       | 306 CLUBS OF 723 ADDED 1 OR MORE<br>NEW MEMBERS | GENDER DISTRIBUTION  MALE 10,796 (60.43%) |                |       |
|-------------------|-------|-------------------------------------------------|-------------------------------------------|----------------|-------|
| DROPPED MEMBERS   |       |                                                 | FEMALE                                    | 7,069 (39.57%) |       |
| DECEASED          | 209   | CLICK HERE FOR CUMULATIVE                       | TOTAL FAMILY UNIT MEMBERS                 |                | 3,373 |
| CLUB CANCELLED    | 293   | MEMBERSHIP DATA                                 |                                           |                | 4 700 |
| OTHER 1,757       |       |                                                 | FAMILY MEMBERS PAYING HALF DUES           |                | 1,768 |
| TOTAL             | 2,259 |                                                 |                                           |                |       |